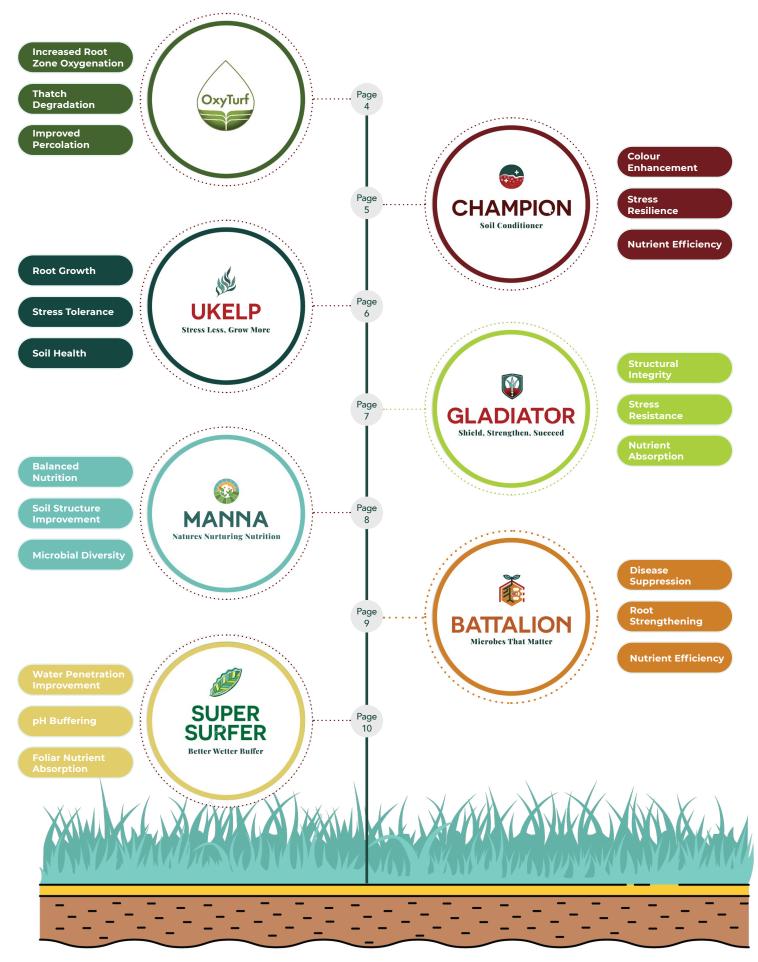

## Simple Instructions for All Programs

Mix products in the recommended order, starting with water and adding each product gradually.

Follow the dilution rates provided.

2.

3.

4.

Apply evenly using a sprayer or irrigation system.

Adjust frequency based on turf condition and seasonal needs.

## WHY CHOOSE ABUNDIGRO PROGRAMS?

Simple and Effective: Easy-to-follow steps for superior results.

**Scientifically Backed:** Products designed to solve real turf challenges.

**Trusted by Professionals:** Used by top groundsmen and greenkeepers across the industry.

## PRODUCT INDEX



## **ABUNDÌGRO**