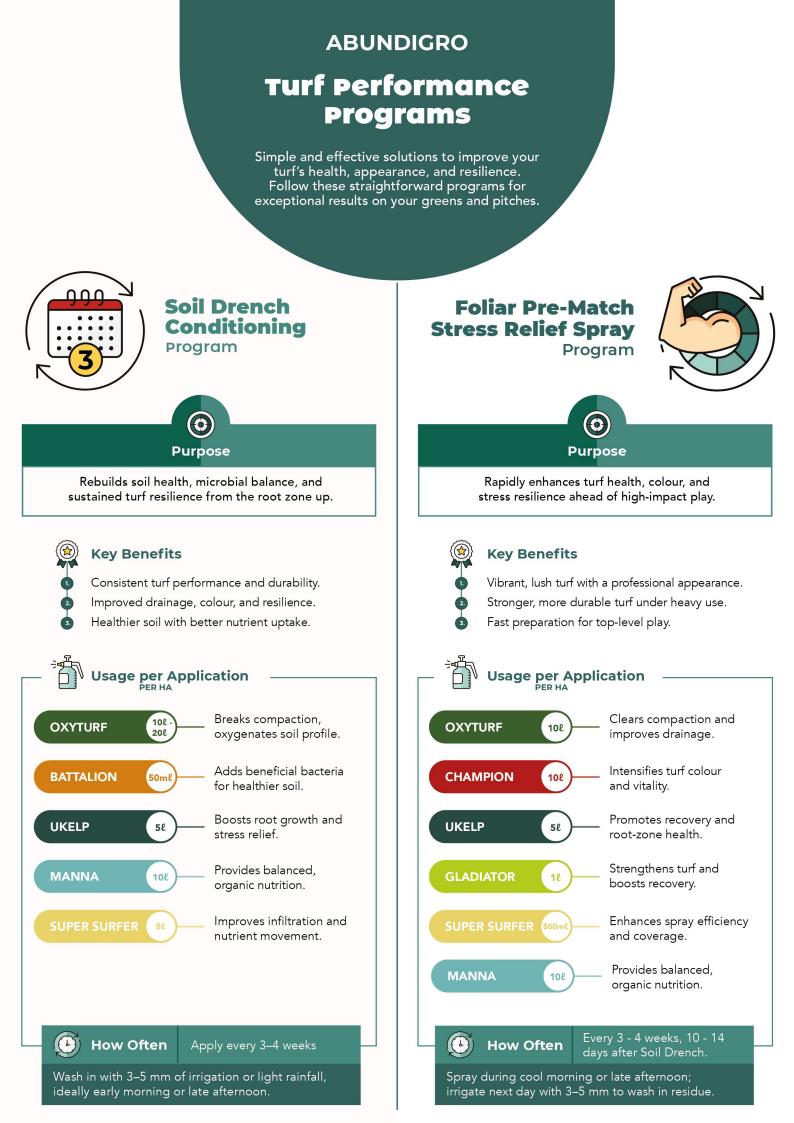

## Simple Instructions for All Programs

Mix products in the recommended order, starting with water and adding each product gradually.

Follow the dilution rates provided.

2.

3.

4.

Apply evenly using a sprayer or irrigation system.

Adjust frequency based on turf condition and seasonal needs.